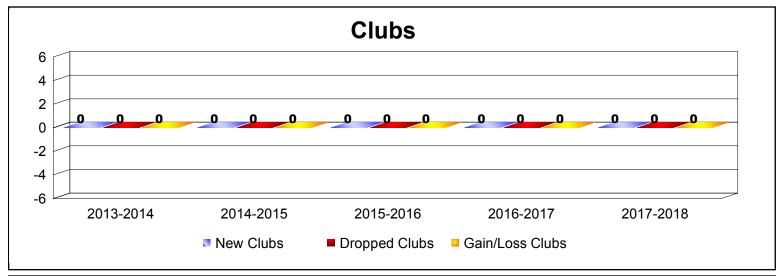

| Year      | New<br>Clubs | Dropped<br>Clubs | Gain/<br>Loss<br>Clubs | New<br>Members | Charter<br>Members | Reinstate<br>Members | Transfer<br>Members | Total<br>Member<br>Added | Total<br>Members<br>Dropped | Gain/<br>Loss<br>Members |
|-----------|--------------|------------------|------------------------|----------------|--------------------|----------------------|---------------------|--------------------------|-----------------------------|--------------------------|
| 2013-2014 | 0            | 0                | 0                      | 0              | 0                  | 0                    | 0                   | 0                        | 0                           | 0                        |
| 2013-2014 | 0            | 0                | 0                      | 2              | 0                  | 0                    | 0                   | 2                        | -6                          | -4                       |
| 2014-2015 | 0            | 0                | 0                      | 0              | 0                  | 0                    | 0                   | 0                        | 0                           | 0                        |
| 2014-2015 | 0            | 0                | 0                      | 8              | 0                  | 0                    | 0                   | 8                        | -4                          | 4                        |
| 2015-2016 | 0            | 0                | 0                      | 0              | 0                  | 0                    | 0                   | 0                        | -1                          | -1                       |
| 2015-2016 | 0            | 0                | 0                      | 5              | 0                  | 0                    | 0                   | 5                        | -12                         | -7                       |
| 2016-2017 | 0            | 0                | 0                      | 0              | 0                  | 0                    | 0                   | 0                        | 0                           | 0                        |
| 2016-2017 | 0            | 0                | 0                      | 4              | 0                  | 0                    | 0                   | 4                        | -2                          | 2                        |
| 2017-2018 | 0            | 0                | 0                      | 0              | 0                  | 0                    | 0                   | 0                        | 0                           | 0                        |
| 2017-2018 | 0            | 0                | 0                      | 8              | 0                  | 0                    | 0                   | 8                        | -4                          | 4                        |
| Average   | 0            | 0                | 0                      | 3              | 0                  | 0                    | 0                   | 3                        | -3                          | 0                        |