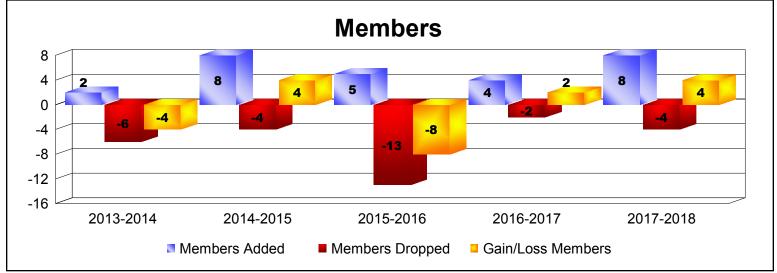

| Year      | New<br>Clubs | Dropped<br>Clubs | Gain/<br>Loss<br>Clubs | New<br>Members | Charter<br>Members | Reinstate<br>Members | Transfer<br>Members | Total<br>Member<br>Added | Total<br>Members<br>Dropped | Gain/<br>Loss<br>Members |
|-----------|--------------|------------------|------------------------|----------------|--------------------|----------------------|---------------------|--------------------------|-----------------------------|--------------------------|
| 2013-2014 | 0            | 0                | 0                      | 0              | 0                  | 0                    | 0                   | 0                        | 0                           | 0                        |
| 2013-2014 | 0            | 0                | 0                      | 2              | 0                  | 0                    | 0                   | 2                        | -6                          | -4                       |
| 2014-2015 | 0            | 0                | 0                      | 0              | 0                  | 0                    | 0                   | 0                        | 0                           | 0                        |
| 2014-2015 | 0            | 0                | 0                      | 8              | 0                  | 0                    | 0                   | 8                        | -4                          | 4                        |
| 2015-2016 | 0            | 0                | 0                      | 0              | 0                  | 0                    | 0                   | 0                        | -1                          | -1                       |
| 2015-2016 | 0            | 0                | 0                      | 5              | 0                  | 0                    | 0                   | 5                        | -12                         | -7                       |
| 2016-2017 | 0            | 0                | 0                      | 0              | 0                  | 0                    | 0                   | 0                        | 0                           | 0                        |
| 2016-2017 | 0            | 0                | 0                      | 4              | 0                  | 0                    | 0                   | 4                        | -2                          | 2                        |
| 2017-2018 | 0            | 0                | 0                      | 0              | 0                  | 0                    | 0                   | 0                        | 0                           | 0                        |
| 2017-2018 | 0            | 0                | 0                      | 8              | 0                  | 0                    | 0                   | 8                        | -4                          | 4                        |
| Average   | 0            | 0                | 0                      | 3              | 0                  | 0                    | 0                   | 3                        | -3                          | 0                        |