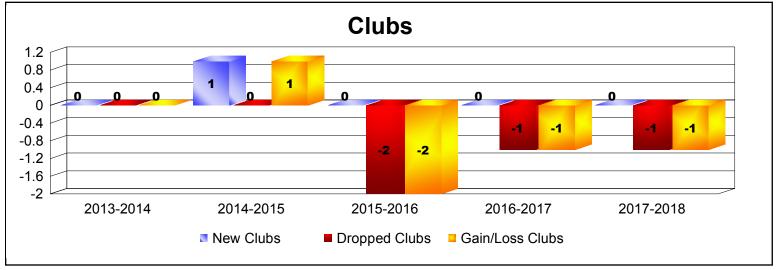

MBR0065 Page 1 of 3 8/27/2018 9:22:17AM

MBR0065 Page 2 of 3 8/27/2018 9:22:17AM

| Year      | New<br>Clubs | Dropped<br>Clubs | Gain/<br>Loss<br>Clubs | New<br>Members | Charter<br>Members | Reinstate<br>Members | Transfer<br>Members | Total<br>Member<br>Added | Total<br>Members<br>Dropped | Gain/<br>Loss<br>Members |
|-----------|--------------|------------------|------------------------|----------------|--------------------|----------------------|---------------------|--------------------------|-----------------------------|--------------------------|
| 2013-2014 | 0            | 0                | 0                      | 113            | 4                  | 2                    | 10                  | 129                      | -120                        | 9                        |
| 2014-2015 | 1            | 0                | 1                      | 112            | 35                 | 1                    | 5                   | 153                      | -181                        | -28                      |
| 2015-2016 | 0            | -2               | -2                     | 98             | 0                  | 0                    | 7                   | 105                      | -182                        | -77                      |
| 2016-2017 | 0            | -1               | -1                     | 77             | 1                  | 0                    | 12                  | 90                       | -209                        | -119                     |
| 2017-2018 | 0            | -1               | -1                     | 82             | 0                  | 1                    | 3                   | 86                       | -176                        | -90                      |
| Average   | 0            | -1               | -1                     | 96             | 8                  | 1                    | 7                   | 113                      | -174                        | -61                      |