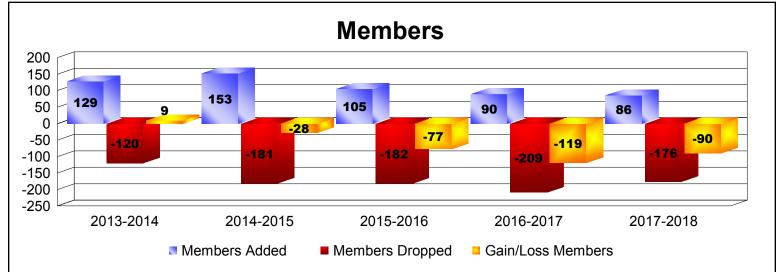

MBR0065 Page 1 of 3 8/27/2018 9:22:17AM

MBR0065 Page 2 of 3 8/27/2018 9:22:17AM

| Year      | New<br>Clubs | Dropped<br>Clubs | Gain/<br>Loss<br>Clubs | New<br>Members | Charter<br>Members | Reinstate<br>Members | Transfer<br>Members | Total<br>Member<br>Added | Total<br>Members<br>Dropped | Gain/<br>Loss<br>Members |
|-----------|--------------|------------------|------------------------|----------------|--------------------|----------------------|---------------------|--------------------------|-----------------------------|--------------------------|
| 2013-2014 | 0            | 0                | 0                      | 113            | 4                  | 2                    | 10                  | 129                      | -120                        | 9                        |
| 2014-2015 | 1            | 0                | 1                      | 112            | 35                 | 1                    | 5                   | 153                      | -181                        | -28                      |
| 2015-2016 | 0            | -2               | -2                     | 98             | 0                  | 0                    | 7                   | 105                      | -182                        | -77                      |
| 2016-2017 | 0            | -1               | -1                     | 77             | 1                  | 0                    | 12                  | 90                       | -209                        | -119                     |
| 2017-2018 | 0            | -1               | -1                     | 82             | 0                  | 1                    | 3                   | 86                       | -176                        | -90                      |
| Average   | 0            | -1               | -1                     | 96             | 8                  | 1                    | 7                   | 113                      | -174                        | -61                      |